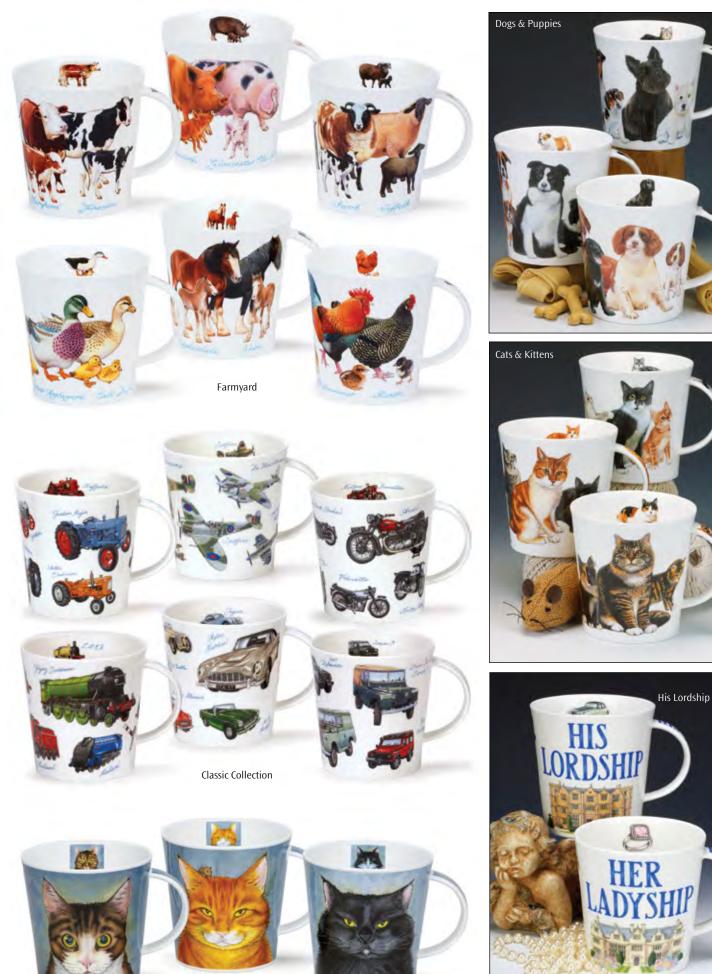

RICHMOND            | 28    |
| JURA                | 29    |
| BUTE                | 30    |
| WESSEX              | 31    |
| CHRISTMAS           | 31    |
| SCOTLAND            | 32-34 |
| TEAPOTS & PLATES    | 35-36 |
| TEACUPS & SAUCERS   | 35-36 |
| FLAGS & LONDON      | 37    |
| REGIONS             | 37    |
| CUSTOM PRINTED MUGS | 38    |

Gift-boxes are available to suit all our Fine Bone China mugs.





Our Gold Box is available for gold patterns on Lomond, Orkney, Richmond, Wessex and Jura shapes

# SKYE

fine bone china - 0.45L











Jiro

fine bone china - 0.48L



Hoopla!

0.48L - fine bone china









fine bone china - 0.48L













Summer Haze







0.48L - fine bone china





Kopir



fine bone china - 0.48L



Sporting Antics



0.48L - fine bone china



Rogues' Gallery







Ooh-Ouch!

**Tropical Treats** 

Strawberry Sunrise





Que





Flutterby

.GOLFER-

SEST EVER

GOLFER

->>>>>

4

FOOTBALLER

SST EVER

TEACHER.

ST EVER

EACHER

->>>>>

FARMER

ST EVER

ARMER

-2000.254444

OTBALL

Feathered Friends

.CYCLIST. ALST EVER **VCLIST** 9330 156666

- DAD -SEST EVER DAD -2002-16646

Best Ever

#### ORKNEY

0.35L - fine bone china















All at Sea



Life's a Beach





Rockpool



Go Fish





Crab





Anchors Away

Lobster



Pawtraits



Puffin









### ORKNEY

#### fine bone china - 0.35L







Seabirds in Flight





World of the Dog



Sailing



Fishing





Hunting

Hunting

World of the Cat

World of the Bike

in

A Or of

Gamebirds in Flight



Garden Birds





Coastal Birds



World of the Horse



World of