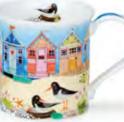

#### ORKNEY

0.35L - fine bone china

All at Sea

Life's a Beach

Rockpool

Go Fish

Crab

Anchors Away

Lobster

Pawtraits

Puffin