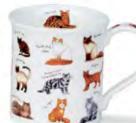

#### fine bone china - 0.35L

Seabirds in Flight

World of the Dog

Sailing

Fishing

Hunting

Hunting

World of the Cat