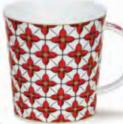

#### LOMOND

0.32L - fine bone china

Unicorns

2

Gnomes

Fairy Tales II

Botanica

Secret Wood