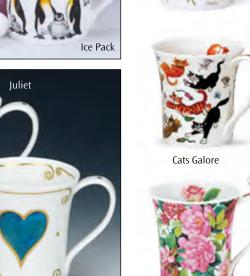

#### **NEVIS**

Sheepies

Happy Cats

0.6L - fine bone china

Catastrophe

Twitters

Troublemakers Pig

Instrumental

Tall Tails

Llamarama

It's a Sloth's Life

Ice Pack

Troublemakers

Нірро

Mar Co K

Flippin' Fun

Troublemakers Frog

Grizzlies

Pussy Galore

Doctors & Nurses

Dogs' Frolics

Tuning Up

Raining Cats and Dogs

Barking Mad