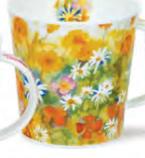

# SKYE

fine bone china - 0.45L

Jiro

fine bone china - 0.48L

Hoopla!

0.48L - fine bone china

fine bone china - 0.48L

Summer Haze

0.48L - fine bone china

Kopir

fine bone china - 0.48L

Sporting Antics

0.48L - fine bone china

Rogues' Gallery

Ooh-Ouch!

**Tropical Treats** 