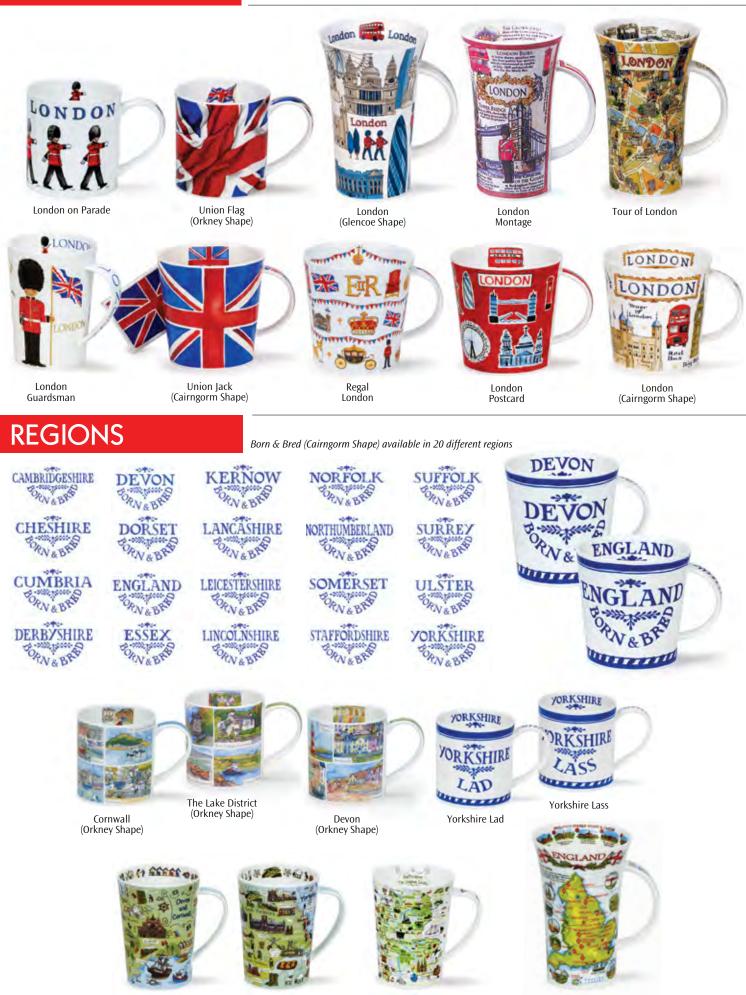

#### FLAGS & LONDON

Devon & Cornwall (Argyll Shape)

Yorkshire (Argyll Shape) Staffordshire (Argyll Shape)

England (Glencoe Shape)