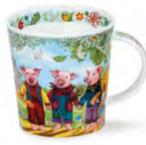

#### **NEVIS**

Sheepies

Happy Cats

0.6L - fine bone china

Catastrophe

Twitters

Troublemakers Pig

Instrumental