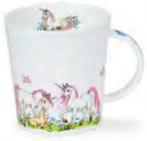

#### LOMOND

0.32L - fine bone china

Unicorns

2

Gnomes

Fairy Tales II

Botanica

Secret Wood