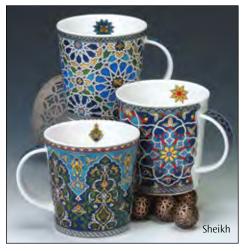

#### ORKNEY

0.35L - fine bone china

All at Sea

Life's a Beach

Rockpool

Go Fish

Crab

Anchors Away

Lobster

Pawtraits

Puffin