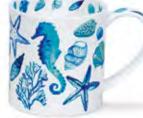

#### ORKNEY

0.35L - fine bone china

All at Sea

Life's a Beach

Rockpool

Go Fish

Crab

Anchors Away