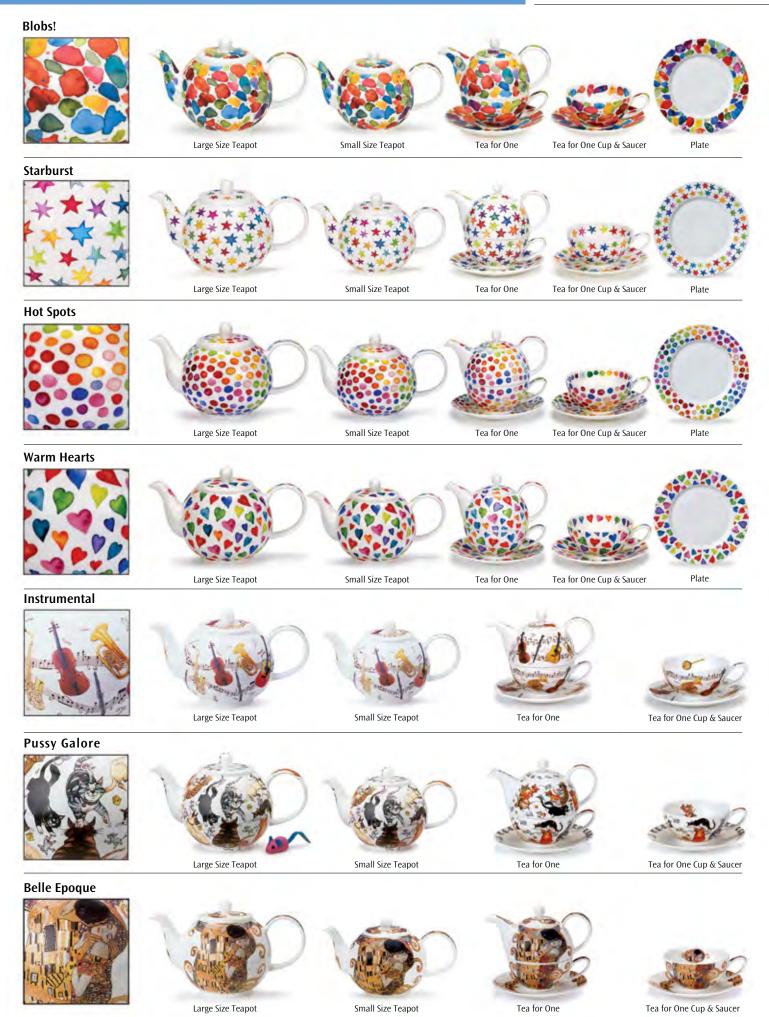

# DUNOON

Welcome to our 2019 catalogue packed full of exciting new designs! Our newest addition, the eye-catching Skye, is curvaceous with an elegant foot. We also introduce a new plate in Blobs!, Starburst, Warm Hearts and Hot Spots: ideal for a slice of cake with your cuppa!

#### TEAPOTS, TEACUPS & SAUCERS AND PLATES