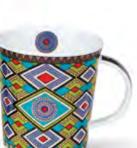

#### fine bone china - 0.32L

Zahra

Ashaki

Aisha

Masai

Afrika

Samarkand luxury gift boxes are available.