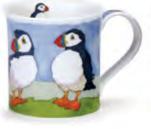

#### ORKNEY

0.35L - fine bone china

All at Sea

Life's a Beach

Rockpool

Go Fish

Crab

Anchors Away

Lobster

Pawtraits

Puffin