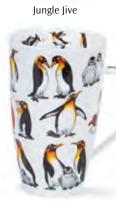

#### ORKNEY

0.35L - fine bone china

All at Sea

Life's a Beach

Rockpool

Go Fish

Crab

Anchors Away

Lobster

Pawtraits

Puffin