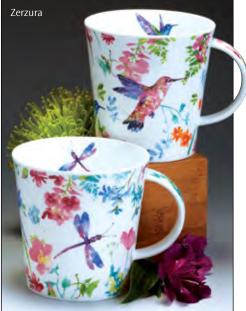

#### ORKNEY

0.35L - fine bone china

All at Sea

Life's a Beach

Rockpool

Go Fish

Crab

Anchors Away