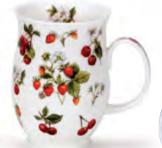

# SKYE

fine bone china - 0.45L

Jiro

fine bone china - 0.48L

Hoopla!

0.48L - fine bone china

fine bone china - 0.48L

Summer Haze

Strawberry Sunrise

Que

Flutterby

.GOLFER-

SEST EVER

GOLFER

->>>>>

4