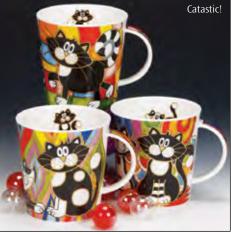

#### **NEVIS**

Sheepies

Happy Cats

0.6L - fine bone china

Catastrophe

Twitters

Troublemakers Pig

Instrumental