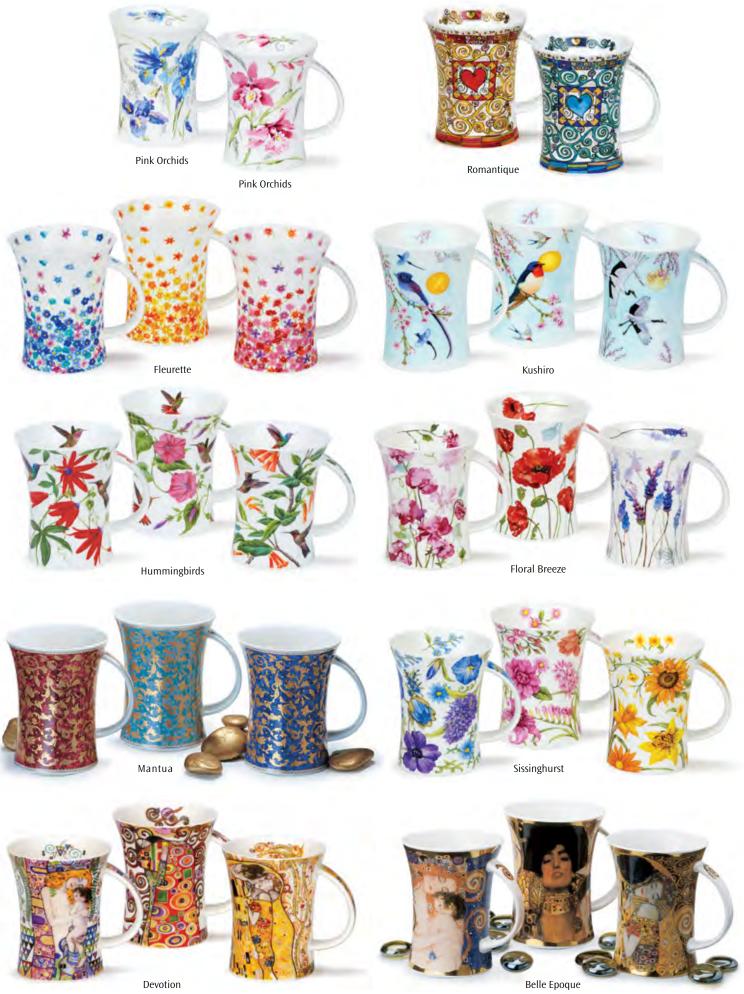

#### LOMOND

0.32L - fine bone china

Unicorns

2

Gnomes

Fairy Tales II

Botanica

Secret Wood

#### fine bone china - 0.32L

Zahra

Ashaki

Aisha

Masai

Afrika

Samarkand luxury gift boxes are available.

#### **LOMOND** 0.32L - fine bone china

Shakila