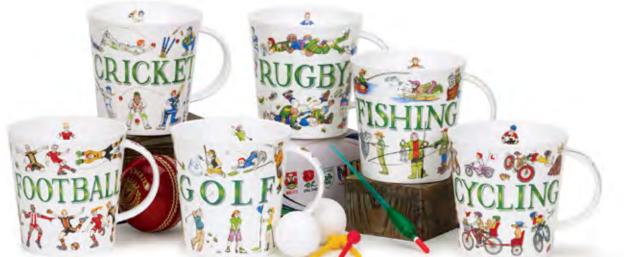

#### fine bone china - 0.5L

Human Reproduction

The Ear

The Eye

Teeth

2

Our range of informative mugs will educate and astound you with unusual facts and figures.

With numerous themes, there is something for enthusiasts everywhere!