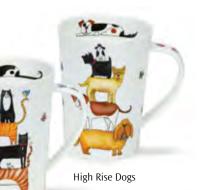

#### **NEVIS**

Sheepies

Happy Cats

0.6L - fine bone china

Catastrophe

Twitters

Troublemakers Pig

Instrumental