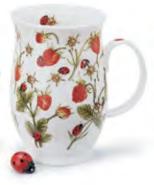

## SUFFOLK

0.31L - fine bone china

Wild Fruits

Floral Harmony

Dawn Song

Birdlife

Dovedale