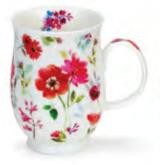

### **SUFFOLK**

fine bone china - 0.31L

Bugs

Cats

Woodland

Instrumental

## SUFFOLK

0.31L - fine bone china

Wild Fruits

Floral Harmony

Dawn Song

Birdlife

Dovedale