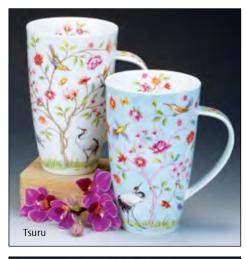

#### ORKNEY

0.35L - fine bone china

All at Sea

Life's a Beach

Rockpool

Go Fish

Crab

Anchors Away

Lobster

Pawtraits

Puffin