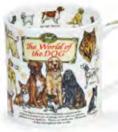

#### fine bone china - 0.35L

Seabirds in Flight

World of the Dog

Sailing

Fishing

Hunting

Hunting

World of the Cat