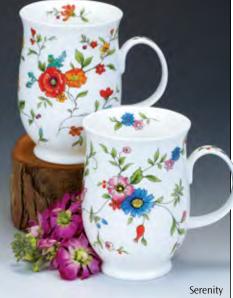

# SKYE

fine bone china - 0.45L

Jiro

fine bone china - 0.48L

Hoopla!

0.48L - fine bone china

fine bone china - 0.48L

Summer Haze