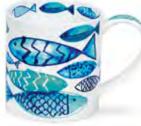

#### ORKNEY

0.35L - fine bone china

All at Sea

Life's a Beach

Rockpool

Go Fish

Crab

Anchors Away