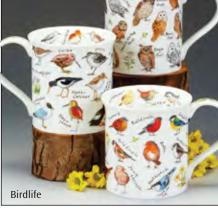

### **SUFFOLK**

fine bone china - 0.31L

Bugs

Cats

Woodland

Instrumental

## SUFFOLK

0.31L - fine bone china

Wild Fruits

Floral Harmony

Dawn Song

Birdlife

Dovedale