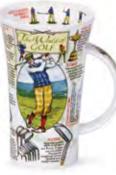

## GLENCOE

.0.94

0.5L - fine bone china

Pd 1

World Geography

World of the Butterfly

World of the Bike

World of the Dog