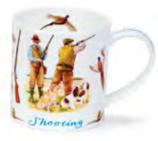

#### fine bone china - 0.35L

Seabirds in Flight

World of the Dog

Sailing

Fishing

Hunting

Hunting

World of the Cat