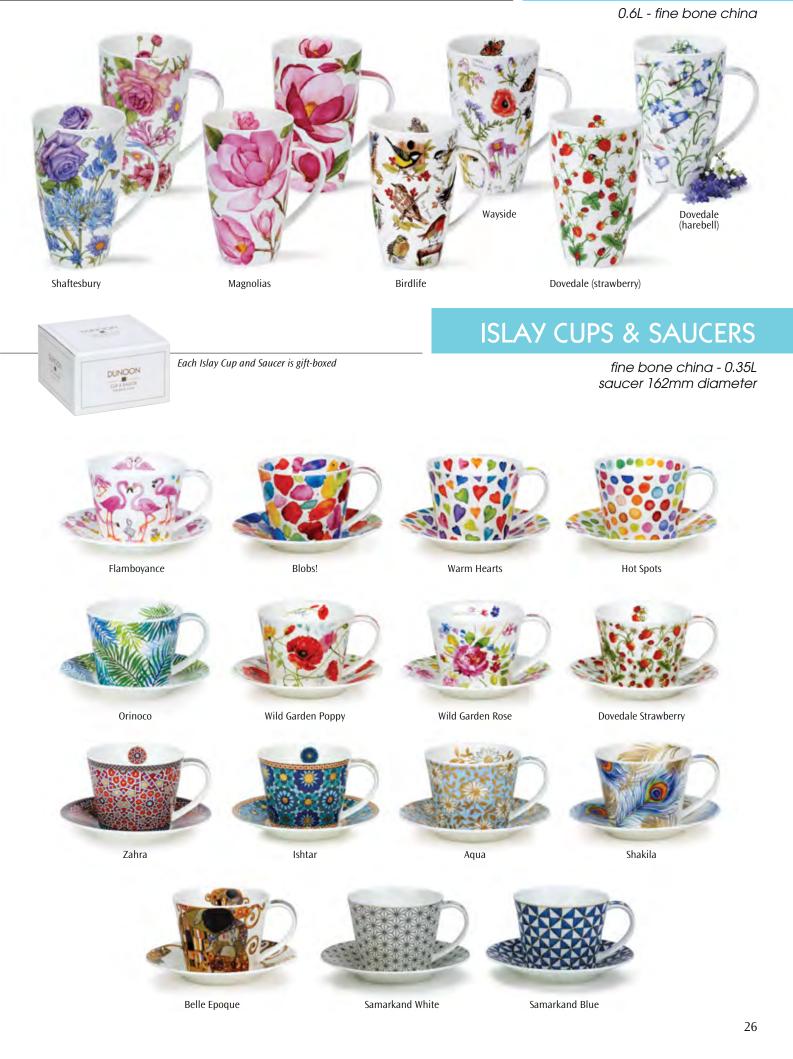

## SUFFOLK

0.31L - fine bone china

Wild Fruits

Floral Harmony

Dawn Song

Birdlife

Dovedale

Human Body

Bike Anatomy

Bodyworks

Sailboat Anatomy

The Brain

DNA

Ballroom Dancing

0