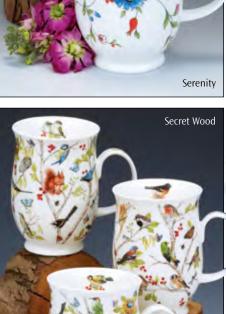

#### LOMOND

0.32L - fine bone china

Unicorns

2

Gnomes

Fairy Tales II

Botanica

Secret Wood