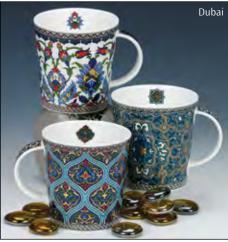

#### fine bone china - 0.32L

Zahra

Ashaki

Aisha

Masai

Afrika

Samarkand luxury gift boxes are available.