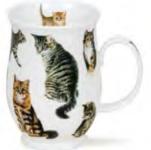

#### fine bone china - 0.35L

Seabirds in Flight

World of the Dog

Sailing

Fishing

Hunting

Hunting

World of the Cat