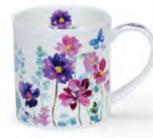

#### LOMOND

0.32L - fine bone china

Unicorns

2

Gnomes

Fairy Tales II

Botanica

Secret Wood