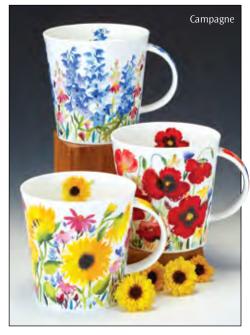

#### ORKNEY

0.35L - fine bone china

All at Sea

Life's a Beach

Rockpool

Go Fish

Crab

Anchors Away