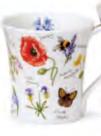

# SKYE

fine bone china - 0.45L

Jiro

fine bone china - 0.48L

Hoopla!

0.48L - fine bone china

fine bone china - 0.48L

Summer Haze