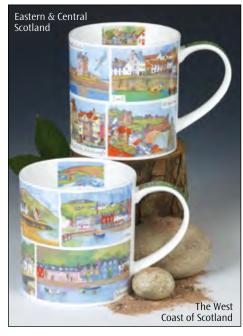

# SCOTLAND

fine bone china

Black Watch

Buchanan

Anderson

## SCOTLAND

#### fine bone china

Simply Scotland (Bute Shape)

St. Andrew's Cross (Orkney Shape)

Saltire

Scottish Heather (Orkney Shape)

Glasgow (Cairngorm Shape)

Simply Scotland (Cairngorm Shape)

Tour of Scotland

Edinburgh (Glencoe Shape)

Scottish Thistle (Orkney Shape)

Scottish Thistles (Cairngorm Shape)

Edinburgh (Cairngorm Shape)

Scottish Whisky

Castles of Scotland

Clan Tartans of Scotland

## SCOTLAND

fine bone china