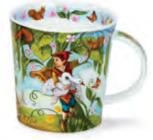

#### LOMOND

0.32L - fine bone china

Unicorns

2

Gnomes

Fairy Tales II

Botanica

Secret Wood