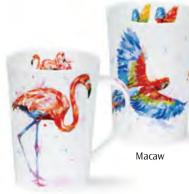

# SKYE

fine bone china - 0.45L

Jiro

fine bone china - 0.48L

Hoopla!

0.48L - fine bone china

fine bone china - 0.48L

Summer Haze