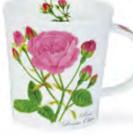

### LOMOND

fine bone china - 0.32L

#### LOMOND

0.32L - fine bone china

Unicorns

2

Gnomes

Fairy Tales II

Botanica

Secret Wood