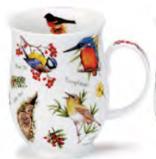

#### fine bone china - 0.35L

Seabirds in Flight

World of the Dog

Sailing

Fishing

Hunting

Hunting

World of the Cat

World of the Bike

in

A Or of

Gamebirds in Flight

Garden Birds

Coastal Birds

World of the Horse

World of Golf