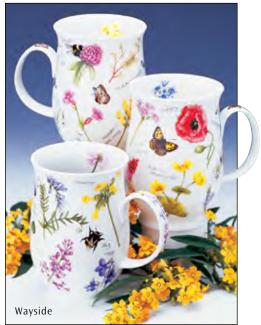

### **SUFFOLK**

fine bone china - 0.31L

Bugs

Cats

Woodland

Instrumental

## SUFFOLK

0.31L - fine bone china

Wild Fruits

Floral Harmony

Dawn Song

Birdlife

Dovedale