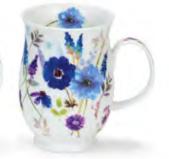

### **SUFFOLK**

fine bone china - 0.31L

Bugs

Cats

Woodland

Instrumental

## SUFFOLK

0.31L - fine bone china

Wild Fruits

Floral Harmony

Dawn Song

Birdlife

Dovedale