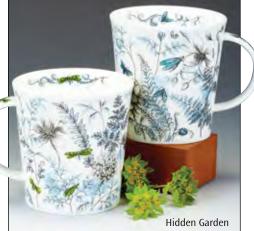

#### LOMOND

0.32L - fine bone china

Unicorns

2

Gnomes

Fairy Tales II

Botanica

Secret Wood