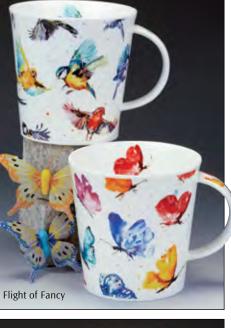

#### fine bone china - 0.35L

Seabirds in Flight

World of the Dog

Sailing

Fishing

Hunting

Hunting

World of the Cat