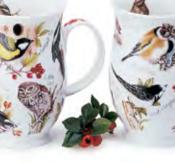

#### fine bone china - 0.35L

Seabirds in Flight

World of the Dog

Sailing

Fishing

Hunting

Hunting

World of the Cat

World of the Bike

in

A Or of

Gamebirds in Flight

Garden Birds

Coastal Birds

World of the Horse

World of Golf