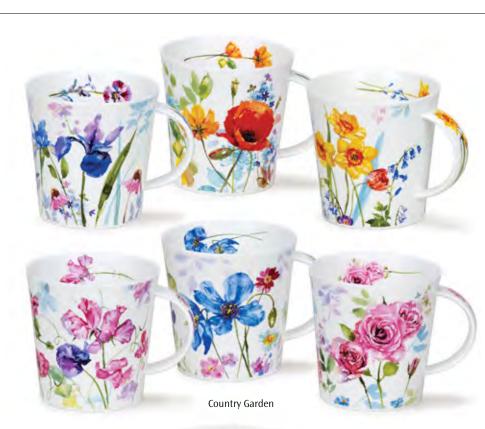

19-20 |
| NEVIS               | 21-23 |
| HENLEY              | 24-26 |
| ISLAY               | 26    |
| ARGYLL              | 27    |
| RICHMOND            | 28    |
| JURA                | 29    |
| BUTE                | 30    |
| WESSEX              | 31    |
| CHRISTMAS           | 31    |
| SCOTLAND            | 32-34 |
| TEAPOTS & PLATES    | 35-36 |
| TEACUPS & SAUCERS   | 35-36 |
| FLAGS & LONDON      | 37    |
| REGIONS             | 37    |
| CUSTOM PRINTED MUGS | 38    |

Gift-boxes are available to suit all our Fine Bone China mugs.





Our Gold Box is available for gold patterns on Lomond, Orkney, Richmond, Wessex and Jura shapes

# SKYE

fine bone china - 0.45L











Jiro

fine bone china - 0.48L



Hoopla!

0.48L - fine bone china









fine bone china - 0.48L













Summer Haze







0.48L - fine bone china





Kopir



fine bone china - 0.48L



Sporting Antics



0.48L - fine bone china



Rogues' Gallery







Ooh-Ouch!

**Tropical Treats** 

Strawberry Sunrise





Que





Flutterby

.GOLFER-

SEST EVER

GOLFER

->>>>>

4

FOOTBALLER

SST EVER

TEACHER.

ST EVER

EACHER

->>>>>

FARMER

ST EVER

ARMER

-2000.254444

OTBALL

Feathered Friends

.CYCLIST. ALST EVER **VCLIST** 9330 156666

- DAD -SEST EVER DAD -2002-16646

Best Ever

#### ORKNEY

0.35L - fine bone china















All at Sea



Life's a Beach





Rockpool



Go Fish





Crab





Anchors Away

Lobster



Pawtraits



Puffin









### ORKNEY

#### fine bone china - 0.35L







Seabirds in Flight





World of the Dog



Sailing



Fishing





Hunting

Hunting