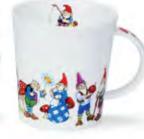

#### LOMOND

0.32L - fine bone china

Unicorns

2

Gnomes

Fairy Tales II

Botanica

Secret Wood