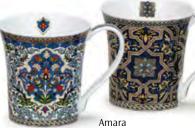

#### fine bone china - 0.32L

Zahra

Ashaki

Aisha

Masai

Afrika

Samarkand luxury gift boxes are available.