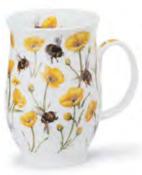

## SUFFOLK

0.31L - fine bone china

Wild Fruits

Floral Harmony

Dawn Song

Birdlife

Dovedale