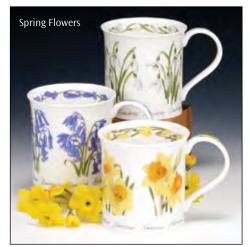

#### ORKNEY

0.35L - fine bone china

All at Sea

Life's a Beach

Rockpool

Go Fish

Crab

Anchors Away

Lobster

Pawtraits

Puffin