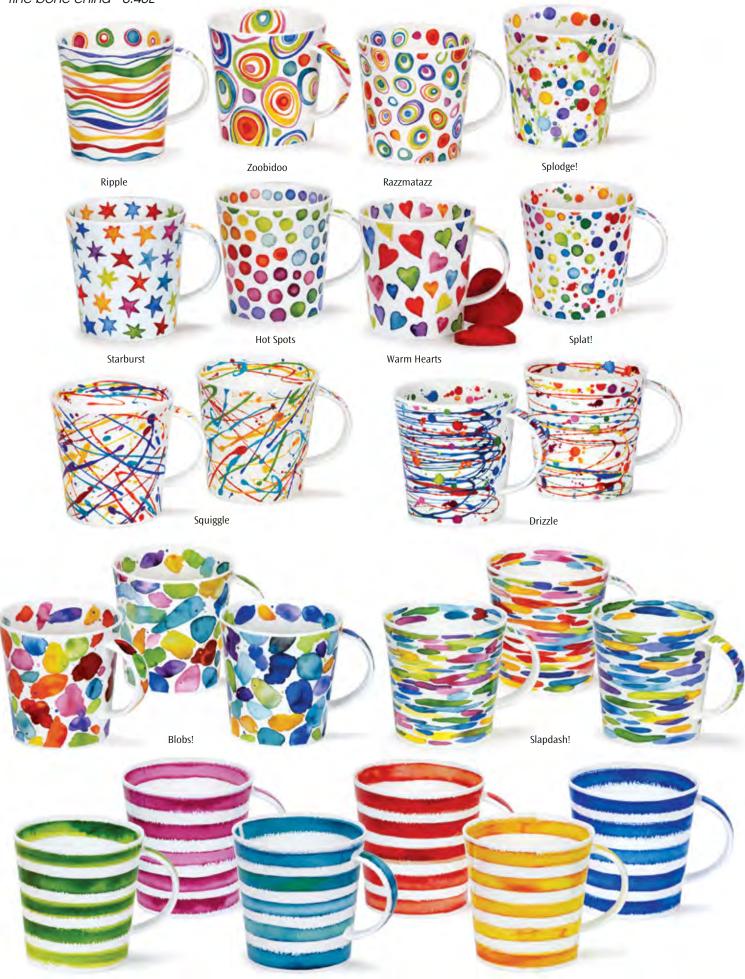

# DUNOON

Welcome to our 2019 catalogue packed full of exciting new designs! Our newest addition, the eye-catching Skye, is curvaceous with an elegant foot. We also introduce a new plate in Blobs!, Starburst, Warm Hearts and Hot Spots: ideal for a slice of cake with your cuppa!