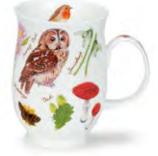

#### fine bone china - 0.5L

Human Reproduction

The Ear

The Eye

Teeth

2

Our range of informative mugs will educate and astound you with unusual facts and figures.

With numerous themes, there is something for enthusiasts everywhere!