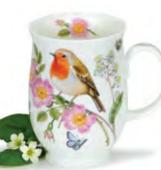

#### ORKNEY

0.35L - fine bone china

All at Sea

Life's a Beach

Rockpool

Go Fish

Crab

Anchors Away

#### fine bone china - 0.35L

Seabirds in Flight

World of the Dog

Sailing

Fishing

Hunting

Hunting

World of the Cat

World of the Bike

in

A Or of

Gamebirds in Flight

Garden Birds

Coastal Birds

World of the Horse

World of Golf