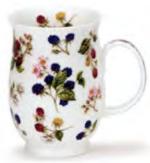

## SUFFOLK

0.31L - fine bone china

Wild Fruits

Floral Harmony

Dawn Song

Birdlife

Dovedale