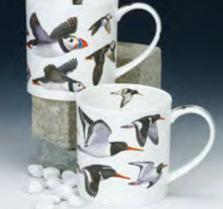

#### ORKNEY

0.35L - fine bone china

All at Sea

Life's a Beach

Rockpool

Go Fish

Crab

Anchors Away

Lobster

Pawtraits

Puffin