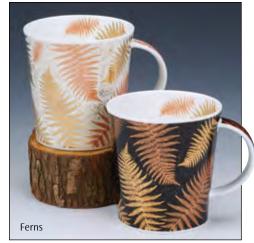

Shooting

Chickens

Floral Shimmer

0.35L - fine bone china

Red Squirrel

Curious Cub

Hedgehog