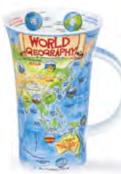

## GLENCOE

.0.94

0.5L - fine bone china

Pd 1

World Geography

World of the Butterfly

World of the Bike

World of the Dog