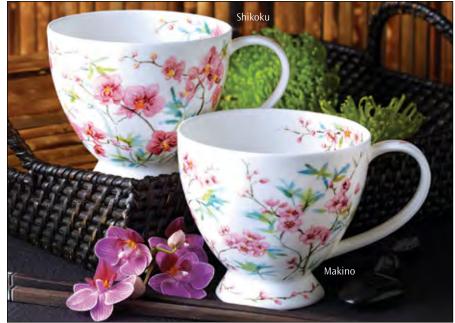

### LOMOND

fine bone china - 0.32L

#### LOMOND

0.32L - fine bone china

Unicorns

2

Gnomes

Fairy Tales II

Botanica

Secret Wood

### LOMOND