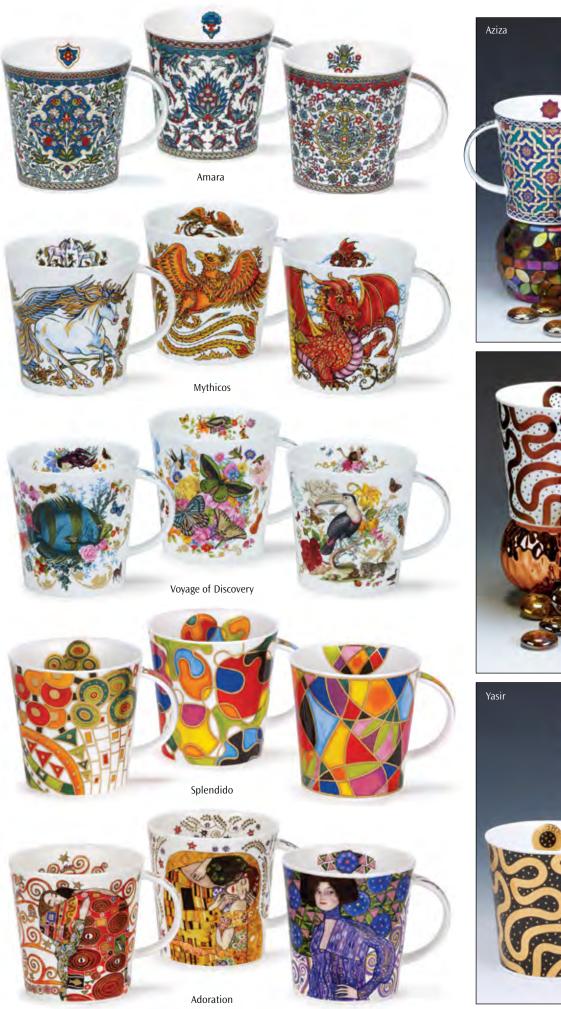

#### fine bone china - 0.32L

Zahra

Ashaki

Aisha

Masai

Afrika

Samarkand luxury gift boxes are available.