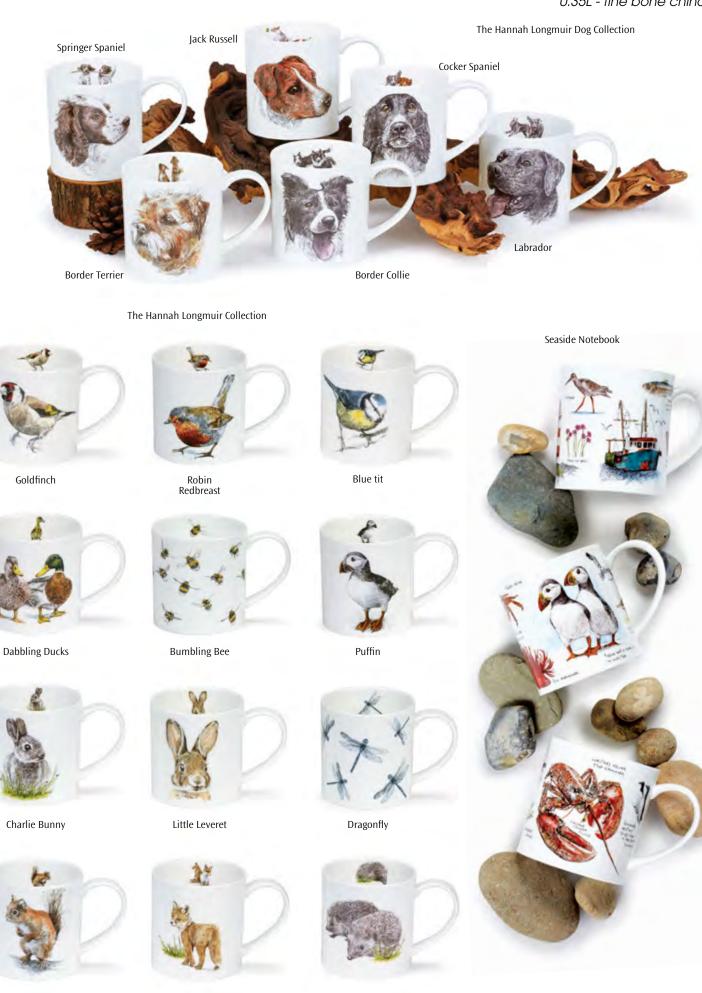

#### ORKNEY

0.35L - fine bone china

All at Sea

Life's a Beach

Rockpool

Go Fish

Crab

Anchors Away

Lobster

Pawtraits

Puffin

Shooting

Chickens

Floral Shimmer

0.35L - fine bone china

Red Squirrel

Curious Cub

Hedgehog