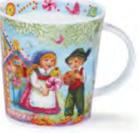

### LOMOND

fine bone china - 0.32L

#### LOMOND

0.32L - fine bone china

Unicorns

2

Gnomes

Fairy Tales II

Botanica

Secret Wood