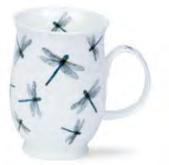

# SKYE

fine bone china - 0.45L

Jiro

fine bone china - 0.48L

Hoopla!

0.48L - fine bone china

fine bone china - 0.48L

Summer Haze