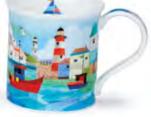

#### GLENCOE

## GLENCOE

.0.94

0.5L - fine bone china

Pd 1

World Geography

World of the Butterfly

World of the Bike

World of the Dog