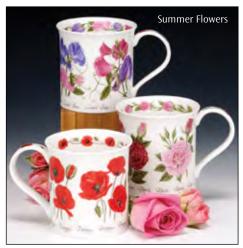

### **SUFFOLK**

fine bone china - 0.31L

Bugs

Cats

Woodland

Instrumental

## SUFFOLK

0.31L - fine bone china

Wild Fruits

Floral Harmony

Dawn Song

Birdlife

Dovedale