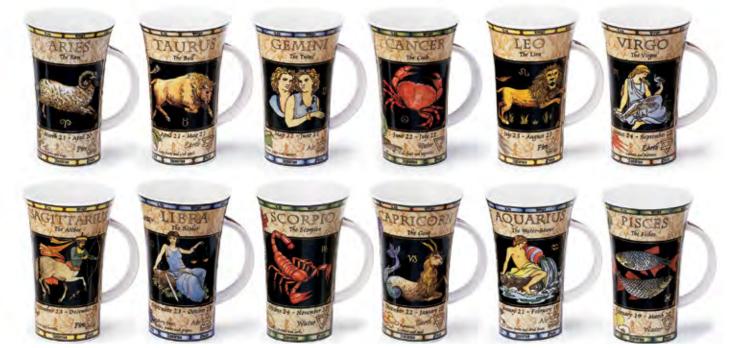

ZODIACS

A colourful series of designs featuring the twelve signs of the Zodiac and their characteristics. The collection is also available in German.