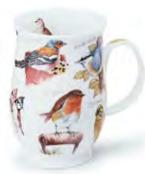

#### fine bone china - 0.35L

Seabirds in Flight

World of the Dog

Sailing

Fishing

Hunting

Hunting

World of the Cat

World of the Bike

in

A Or of

Gamebirds in Flight

Garden Birds

Coastal Birds

World of the Horse

World of Golf