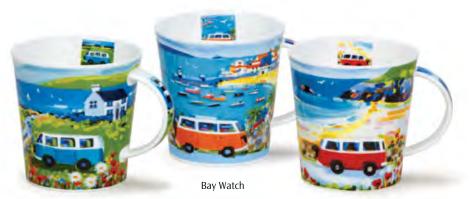

#### ORKNEY

0.35L - fine bone china

All at Sea

Life's a Beach

Rockpool

Go Fish

Crab

Anchors Away