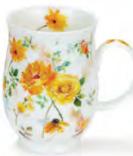

### **SUFFOLK**

fine bone china - 0.31L

Bugs

Cats

Woodland

Instrumental

## SUFFOLK

0.31L - fine bone china

Wild Fruits

Floral Harmony

Dawn Song

Birdlife

Dovedale