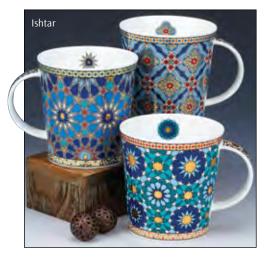

#### fine bone china - 0.32L

Zahra

Ashaki

Aisha

Masai

Afrika

Samarkand luxury gift boxes are available.