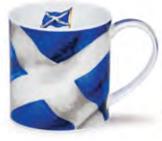

#### fine bone china

Simply Scotland (Bute Shape)

St. Andrew's Cross (Orkney Shape)

Saltire

Scottish Heather (Orkney Shape)

Glasgow (Cairngorm Shape)

Simply Scotland (Cairngorm Shape)

Tour of Scotland