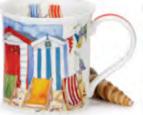

# SKYE

fine bone china - 0.45L

Jiro

fine bone china - 0.48L

Hoopla!

0.48L - fine bone china

fine bone china - 0.48L

Summer Haze