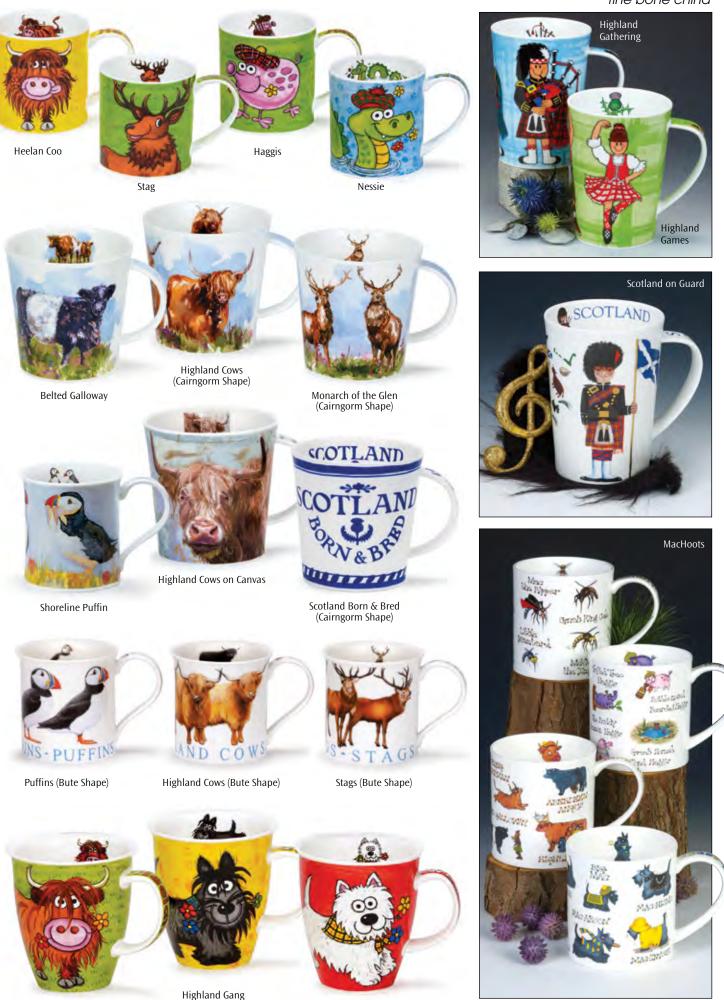

# SCOTLAND

fine bone china

Black Watch

Buchanan

Anderson

## SCOTLAND

#### fine bone china

Simply Scotland (Bute Shape)

St. Andrew's Cross (Orkney Shape)

Saltire

Scottish Heather (Orkney Shape)

Glasgow (Cairngorm Shape)

Simply Scotland (Cairngorm Shape)

Tour of Scotland

Edinburgh (Glencoe Shape)

Scottish Thistle (Orkney Shape)

Scottish Thistles (Cairngorm Shape)

Edinburgh (Cairngorm Shape)

Scottish Whisky

Castles of Scotland

Clan Tartans of Scotland

## SCOTLAND

fine bone china