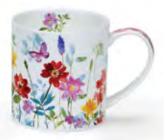

## SUFFOLK

0.31L - fine bone china

Wild Fruits

Floral Harmony

Dawn Song

Birdlife

Dovedale