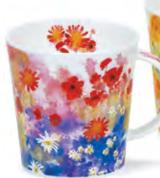

# SKYE

fine bone china - 0.45L

Jiro

fine bone china - 0.48L

Hoopla!

0.48L - fine bone china

fine bone china - 0.48L

Summer Haze