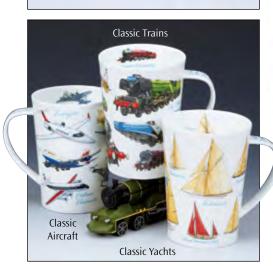

## GLENCOE

.0.94

0.5L - fine bone china

Pd 1

World Geography

World of the Butterfly

World of the Bike

World of the Dog

World of Gin

物

Herbs & Spices

Herbal Remedies

Latin Phrases

The Vikings

Sea Fish

Freshwater Fish