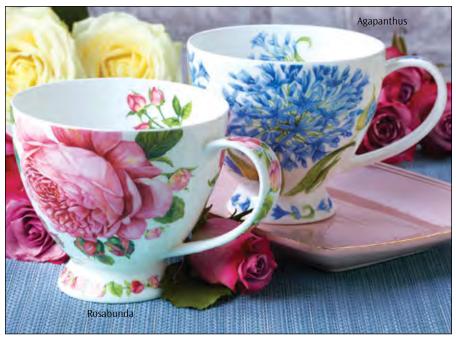

### LOMOND

fine bone china - 0.32L

#### LOMOND

0.32L - fine bone china

Unicorns

2

Gnomes

Fairy Tales II

Botanica

Secret Wood

### LOMOND