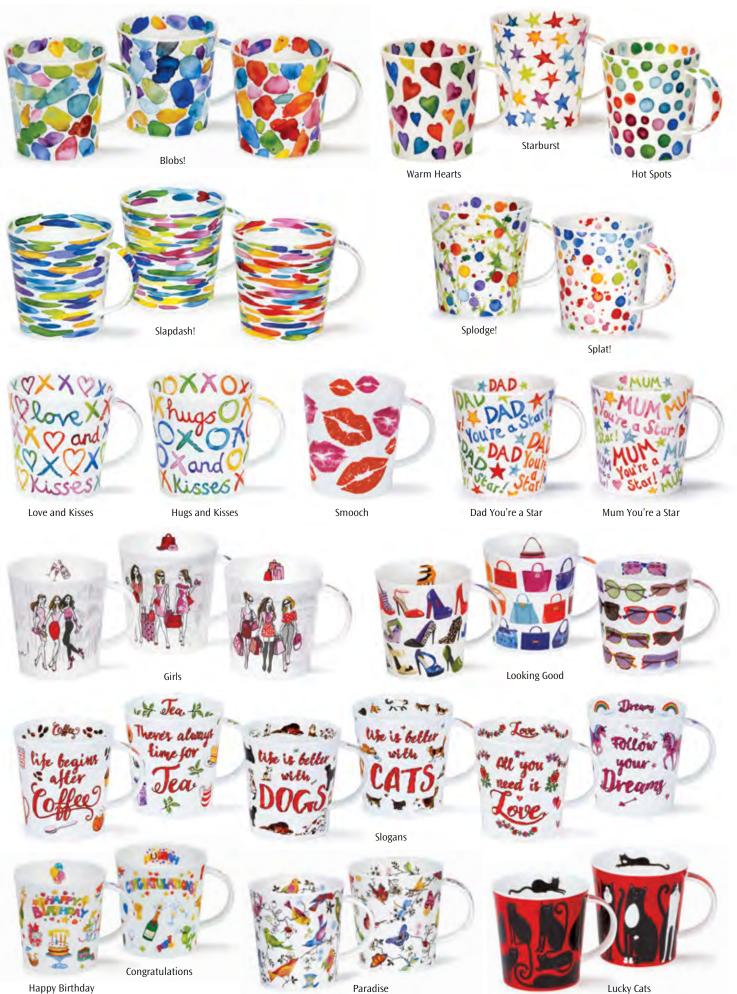

# DUNOON

Welcome to our 2019 catalogue packed full of exciting new designs! Our newest addition, the eye-catching Skye, is curvaceous with an elegant foot. We also introduce a new plate in Blobs!, Starburst, Warm Hearts and Hot Spots: ideal for a slice of cake with your cuppa!

#### fine bone china - 0.6L

Hot Spots

Blobs!

Paysage

Impressionists

Hot Spots

High Rise Cats

Rock and Roll

Solitude

Funny Farm

#### fine bone china - 0.21L

Romeo

Starburst

Dogs Galore

Hot Spots

Splat!

Aqua

Mocha