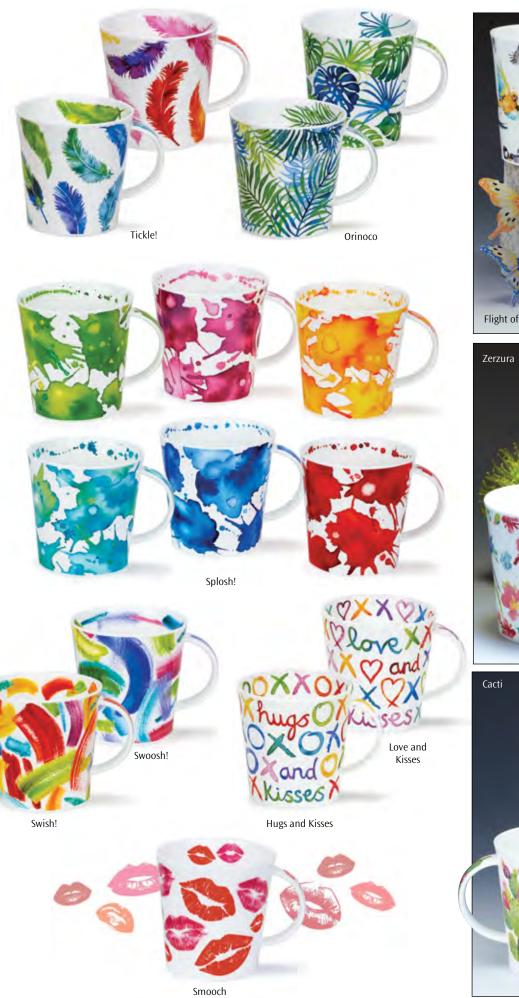

0.48L - fine bone china

Kopir

fine bone china - 0.48L

Sporting Antics

0.48L - fine bone china

Rogues' Gallery

Ooh-Ouch!

**Tropical Treats** 

Strawberry Sunrise

Que

Flutterby

.GOLFER-

SEST EVER

GOLFER

->>>>>

4