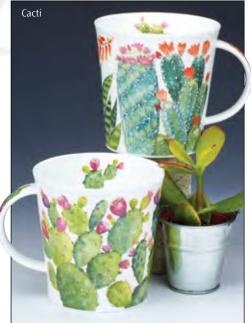

## GLENCOE

.0.94

0.5L - fine bone china

Pd 1

World Geography

World of the Butterfly

World of the Bike

World of the Dog