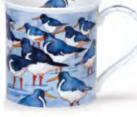

#### fine bone china - 0.35L

Seabirds in Flight

World of the Dog

Sailing

Fishing

Hunting

Hunting

World of the Cat

World of the Bike

in

A Or of

Gamebirds in Flight

Garden Birds

Coastal Birds

World of the Horse

World of Golf