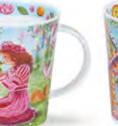

### LOMOND

fine bone china - 0.32L

#### LOMOND

0.32L - fine bone china

Unicorns

2

Gnomes

Fairy Tales II

Botanica

Secret Wood