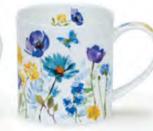

## SUFFOLK

0.31L - fine bone china

Wild Fruits

Floral Harmony

Dawn Song

Birdlife

Dovedale