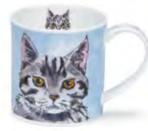

#### fine bone china - 0.35L

Seabirds in Flight

World of the Dog

Sailing

Fishing

Hunting

Hunting

World of the Cat