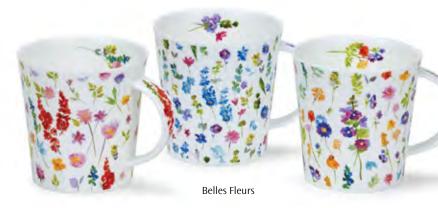

| 21-23 |
| HENLEY              | 24-26 |
| ISLAY               | 26    |
| ARGYLL              | 27    |
| RICHMOND            | 28    |
| JURA                | 29    |
| BUTE                | 30    |
| WESSEX              | 31    |
| CHRISTMAS           | 31    |
| SCOTLAND            | 32-34 |
| TEAPOTS & PLATES    | 35-36 |
| TEACUPS & SAUCERS   | 35-36 |
| FLAGS & LONDON      | 37    |
| REGIONS             | 37    |
| CUSTOM PRINTED MUGS | 38    |

Gift-boxes are available to suit all our Fine Bone China mugs.





Our Gold Box is available for gold patterns on Lomond, Orkney, Richmond, Wessex and Jura shapes

# SKYE

fine bone china - 0.45L











Jiro

fine bone china - 0.48L



Hoopla!

0.48L - fine bone china









fine bone china - 0.48L













Summer Haze







0.48L - fine bone china





Kopir



fine bone china - 0.48L



Sporting Antics



0.48L - fine bone china



Rogues' Gallery







Ooh-Ouch!

**Tropical Treats** 

Strawberry Sunrise





Que





Flutterby

.GOLFER-

SEST EVER

GOLFER

->>>>>

4

FOOTBALLER

SST EVER

TEACHER.

ST EVER

EACHER

->>>>>

FARMER

ST EVER

ARMER

-2000.254444

OTBALL

Feathered Friends

.CYCLIST. ALST EVER **VCLIST** 9330 156666

- DAD -SEST EVER DAD -2002-16646

Best Ever

#### ORKNEY

0.35L - fine bone china















All at Sea



Life's a Beach





Rockpool



Go Fish





Crab





Anchors Away

Lobster



Pawtraits



Puffin









### ORKNEY

#### fine bone china - 0.35L







Seabirds in Flight





World of the Dog



Sailing



Fishing





Hunting

Hunting

World of the Cat

World o