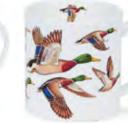

#### ORKNEY

0.35L - fine bone china

All at Sea

Life's a Beach

Rockpool

Go Fish

Crab

Anchors Away