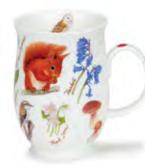

Shooting

Chickens

Floral Shimmer

0.35L - fine bone china

Red Squirrel

Curious Cub

Hedgehog