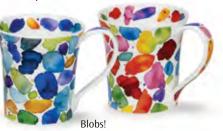

# DUNOON

Welcome to our 2019 catalogue packed full of exciting new designs! Our newest addition, the eye-catching Skye, is curvaceous with an elegant foot. We also introduce a new plate in Blobs!, Starburst, Warm Hearts and Hot Spots: ideal for a slice of cake with your cuppa!

#### fine bone china - 0.6L

Hot Spots

Blobs!

Paysage

Impressionists