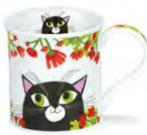

#### fine bone china - 0.35L

Seabirds in Flight

World of the Dog

Sailing

Fishing

Hunting

Hunting

World of the Cat