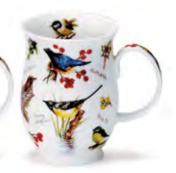

#### fine bone china - 0.35L

Seabirds in Flight

World of the Dog

Sailing

Fishing

Hunting

Hunting

World of the Cat

World of the Bike

in

A Or of

Gamebirds in Flight

Garden Birds

Coastal Birds

World of the Horse

World of Golf