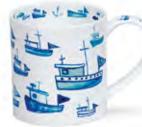

#### ORKNEY

0.35L - fine bone china

All at Sea

Life's a Beach

Rockpool

Go Fish

Crab

Anchors Away