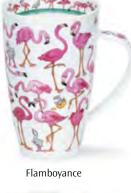

#### ORKNEY

0.35L - fine bone china

All at Sea

Life's a Beach

Rockpool

Go Fish

Crab

Anchors Away