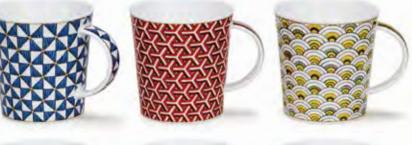

### LOMOND

fine bone china - 0.32L

#### LOMOND

0.32L - fine bone china

Unicorns

2

Gnomes

Fairy Tales II

Botanica

Secret Wood

### LOMOND