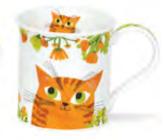

#### fine bone china - 0.35L

Seabirds in Flight

World of the Dog

Sailing

Fishing

Hunting

Hunting

World of the Cat