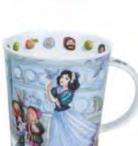

### LOMOND

fine bone china - 0.32L

#### LOMOND

0.32L - fine bone china

Unicorns

2

Gnomes

Fairy Tales II

Botanica

Secret Wood