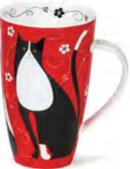

#### **NEVIS**

Sheepies

Happy Cats

0.6L - fine bone china

Catastrophe

Twitters

Troublemakers Pig

Instrumental