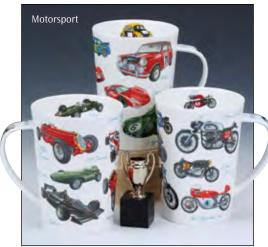

## GLENCOE

.0.94

0.5L - fine bone china

Pd 1

World Geography

World of the Butterfly

World of the Bike

World of the Dog

World of Gin

物

Herbs & Spices

Herbal Remedies

Latin Phrases

The Vikings

Sea Fish

Freshwater Fish