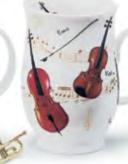

### **SUFFOLK**

fine bone china - 0.31L

Bugs

Cats

Woodland

Instrumental

#### **NEVIS**

Sheepies

Happy Cats

0.6L - fine bone china

Catastrophe

Twitters

Troublemakers Pig

Instrumental