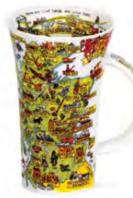

## GLENCOE

.0.94

0.5L - fine bone china

Pd 1

World Geography

World of the Butterfly

World of the Bike

World of the Dog

World of Gin

物

Herbs & Spices

Herbal Remedies

Latin Phrases

The Vikings

Sea Fish

Freshwater Fish