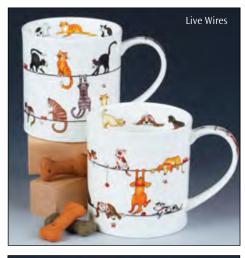

#### **NEVIS**

Sheepies

Happy Cats

0.6L - fine bone china

Catastrophe

Twitters

Troublemakers Pig

Instrumental