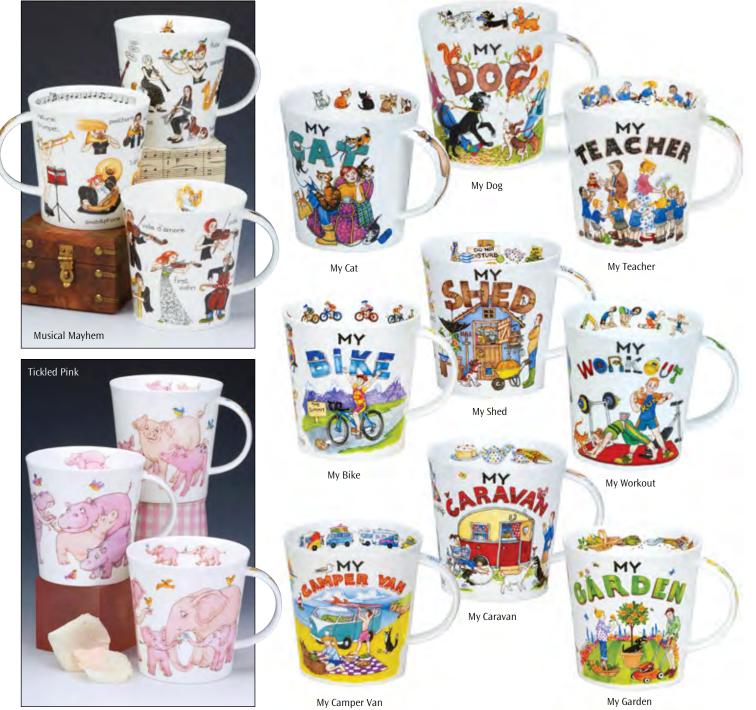

LL              | 27    |
| RICHMOND            | 28    |
| JURA                | 29    |
| BUTE                | 30    |
| WESSEX              | 31    |
| CHRISTMAS           | 31    |
| SCOTLAND            | 32-34 |
| TEAPOTS & PLATES    | 35-36 |
| TEACUPS & SAUCERS   | 35-36 |
| FLAGS & LONDON      | 37    |
| REGIONS             | 37    |
| CUSTOM PRINTED MUGS | 38    |

Gift-boxes are available to suit all our Fine Bone China mugs.





Our Gold Box is available for gold patterns on Lomond, Orkney, Richmond, Wessex and Jura shapes

# SKYE

fine bone china - 0.45L











Jiro

fine bone china - 0.48L



Hoopla!

0.48L - fine bone china









fine bone china - 0.48L













Summer Haze







0.48L - fine bone china





Kopir



fine bone china - 0.48L



Sporting Antics



0.48L - fine bone china



Rogues' Gallery







Ooh-Ouch!

**Tropical Treats** 

Strawberry Sunrise





Que





Flutterby

.GOLFER-

SEST EVER

GOLFER

->>>>>

4

FOOTBALLER

SST EVER

TEACHER.

ST EVER

EACHER

->>>>>

FARMER

ST EVER

ARMER

-2000.254444

OTBALL

Feathered Friends

.CYCLIST. ALST EVER **VCLIST** 9330 156666

- DAD -SEST EVER DAD -2002-16646

Best Ever

#### ORKNEY

0.35L - fine bone china















All at Sea



Life's a Beach





Rockpool



Go Fish





Crab





Anchors Away

Lobster



Pawtraits



Puffin









### ORKNEY

#### fine bone china - 0.35L







Seabirds in Flight





World of the Dog



Sailing



Fishing





Hunting

Hunting

World of the Cat

World of the Bike

in

A Or of

Gamebirds in Flight



Garden Birds





Coastal Birds



Wor