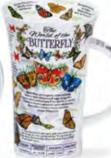

## GLENCOE

.0.94

0.5L - fine bone china

Pd 1

World Geography

World of the Butterfly

World of the Bike

World of the Dog