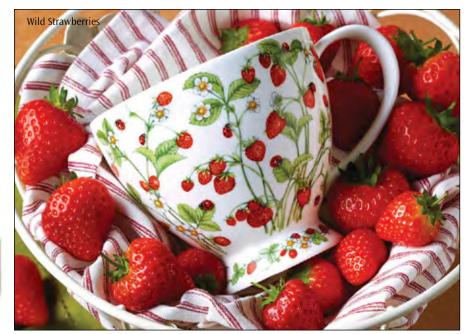

# SKYE

fine bone china - 0.45L

Jiro

fine bone china - 0.48L

Hoopla!

0.48L - fine bone china

fine bone china - 0.48L

Summer Haze