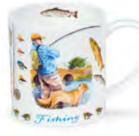

#### fine bone china - 0.35L

Seabirds in Flight

World of the Dog

Sailing

Fishing

Hunting

Hunting

World of the Cat