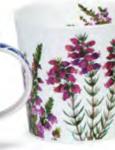

#### fine bone china

Simply Scotland (Bute Shape)

St. Andrew's Cross (Orkney Shape)

Saltire

Scottish Heather (Orkney Shape)

Glasgow (Cairngorm Shape)

Simply Scotland (Cairngorm Shape)

Tour of Scotland