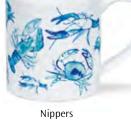

#### ORKNEY

0.35L - fine bone china

All at Sea

Life's a Beach

Rockpool

Go Fish

Crab

Anchors Away