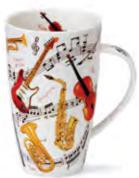

### **SUFFOLK**

fine bone china - 0.31L

Bugs

Cats

Woodland

Instrumental

#### **NEVIS**

Sheepies

Happy Cats

0.6L - fine bone china

Catastrophe

Twitters

Troublemakers Pig

Instrumental