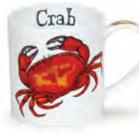

#### ORKNEY

0.35L - fine bone china

All at Sea

Life's a Beach

Rockpool

Go Fish

Crab

Anchors Away