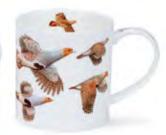

#### ORKNEY

0.35L - fine bone china

All at Sea

Life's a Beach

Rockpool

Go Fish

Crab

Anchors Away

Lobster

Pawtraits

Puffin