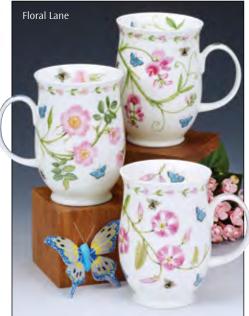

### LOMOND

fine bone china - 0.32L

#### LOMOND

0.32L - fine bone china

Unicorns

2

Gnomes

Fairy Tales II

Botanica

Secret Wood

### LOMOND