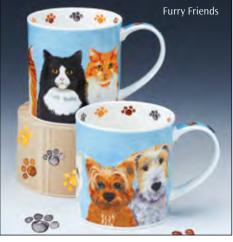

#### fine bone china - 0.35L

Seabirds in Flight

World of the Dog

Sailing

Fishing

Hunting

Hunting

World of the Cat