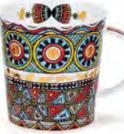

#### fine bone china - 0.32L

Zahra

Ashaki

Aisha

Masai

Afrika

Samarkand luxury gift boxes are available.