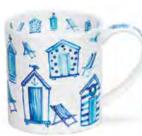

#### ORKNEY

0.35L - fine bone china

All at Sea

Life's a Beach

Rockpool

Go Fish

Crab

Anchors Away