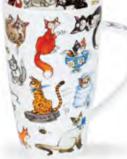

#### **NEVIS**

Sheepies

Happy Cats

0.6L - fine bone china

Catastrophe

Twitters

Troublemakers Pig

Instrumental