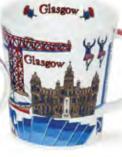

#### fine bone china

Simply Scotland (Bute Shape)

St. Andrew's Cross (Orkney Shape)

Saltire

Scottish Heather (Orkney Shape)

Glasgow (Cairngorm Shape)

Simply Scotland (Cairngorm Shape)

Tour of Scotland