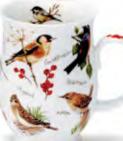

## SUFFOLK

0.31L - fine bone china

Wild Fruits

Floral Harmony

Dawn Song

Birdlife

Dovedale