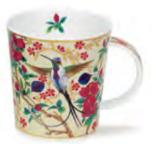

# SKYE

fine bone china - 0.45L

Jiro

fine bone china - 0.48L

Hoopla!

0.48L - fine bone china

fine bone china - 0.48L

Summer Haze