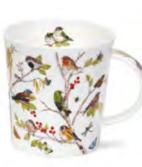

#### ORKNEY

0.35L - fine bone china

All at Sea

Life's a Beach

Rockpool

Go Fish

Crab

Anchors Away

Lobster

Pawtraits

Puffin