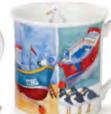

#### ORKNEY

0.35L - fine bone china

All at Sea

Life's a Beach

Rockpool

Go Fish

Crab

Anchors Away