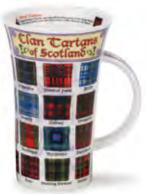

Edinburgh (Glencoe Shape)

Scottish Thistle (Orkney Shape)

Scottish Thistles (Cairngorm Shape)

Edinburgh (Cairngorm Shape)

Scottish Whisky

Castles of Scotland

Clan Tartans of Scotland