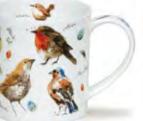

## SUFFOLK

0.31L - fine bone china

Wild Fruits

Floral Harmony

Dawn Song

Birdlife

Dovedale