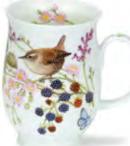

Shooting

Chickens

Floral Shimmer

0.35L - fine bone china

Red Squirrel

Curious Cub

Hedgehog

## SUFFOLK

0.31L - fine bone china

Wild Fruits

Floral Harmony

Dawn Song

Birdlife

Dovedale