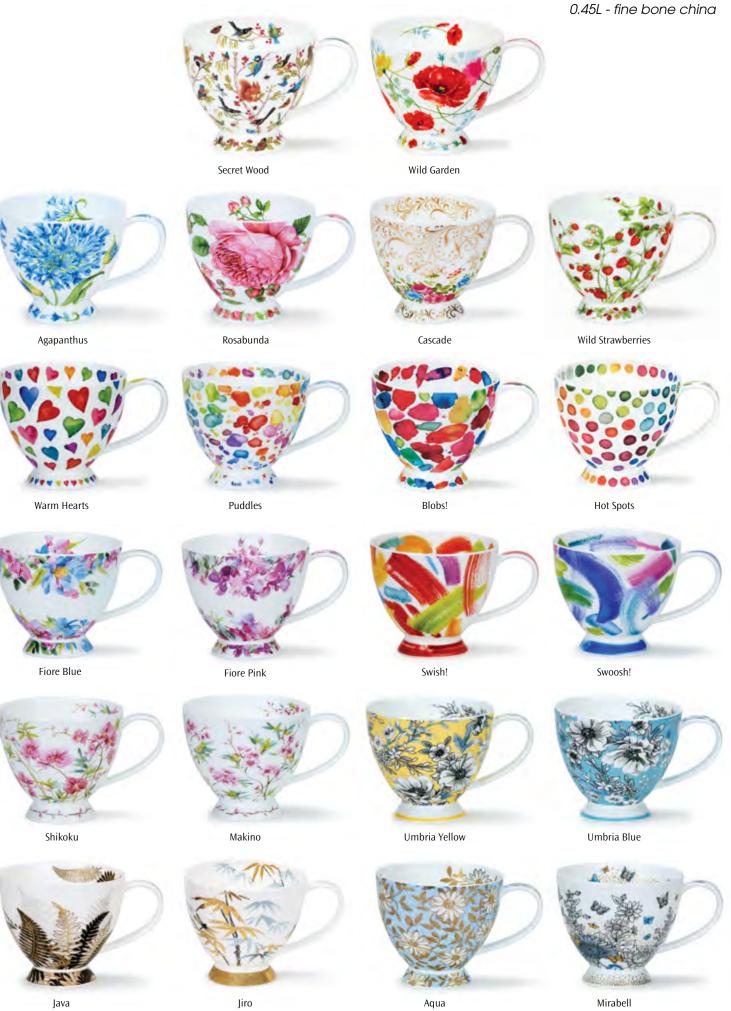

# SKYE

fine bone china - 0.45L

Jiro

fine bone china - 0.48L

Hoopla!

0.48L - fine bone china

fine bone china - 0.48L

Summer Haze